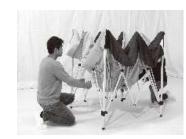

収

納

 お互いにコーナーポスト上部を握り、少し持ち上げ、ロック・ ボタンを押込み、伸縮式コーナーポストを収納します。
<u>テントを傾けたまま次の行程に移ります。</u>

<u>※ 大人2人で行ってください。 3-4名で行うと、それぞれの収納ペースに差が生じて、フレームが破損します。</u>

②反対側の、伸縮式コーナーポストも収納して下さい。

③各コーナーでスライダーのプルピンを引っ張ってロックを 解除して下さい。お互いに矢印部分のトラスを握ってくだ さい。

④テントを少し持ち上げて、フレームを軽く揺さぶりながら、
ゆっくりと前進します。3/4程閉まったら静かに降ろします。