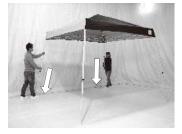

②矢印部分のトラスを握り、テント全体を持ち上げながら後退します。急がずに行ってください。急いだり、後方に強く引きすぎると指をはさんだり、トラスを曲げてしまう可能性があるので気をつけて下さい。

③フレームが全開になったら、テントを静かに地 面に降ろしてください。コーナーポスト頂点を 片手で押さえ付けながら、もう一方の手でトラ スを押し上げて、スライダーをロックして下さい。

④お互いにコーナーポストを持ち上げ、ボタンがロックするまで伸縮
式コーナーポストを伸ばしてください。
テントを傾けたまま次の行程に移ります。

⑤反対側にある収納状態の伸縮式コーナーポスト2本を伸ばして完成です。風対策として、付属の杭をご使用頂くか、オプション品のウェイトバッグをご使用下さい。

イージーアップ・テントは短時間での簡易利用を目的とし て設計されており、常設には適しておりません。風対策品 をご活用して頂いた上でも、強風・豪雨時などの場合はテ ントが破損する恐れが有ります。悪天候時のご利用はお控 ください。