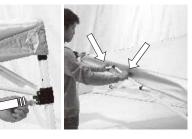

②矢印部分のトラスを握り、テント全体を持ち上げながら後退します。急がずに行ってください。急いだり、後方に強く引きすぎると指をはさんだり、トラスを曲げてしまう可能性があるので気をつけて下さい。

③フレームが全開になったら、テントを静かに地 面に降ろしてください。コーナーポスト頂点を 片手で押さえ付けながら、もう一方の手でトラ スを押し上げて、スライダーをロックして下さい。

④お互いにコーナーポストを持ち上げ、ボタンがロックするまで伸縮
式コーナーポストを伸ばしてください。
テントを傾けたまま次の行程に移ります。