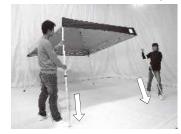

②矢印部分のトラスを握り、テント全体を持ち上げながら後退します。急がずに行ってください。急いだり、後方に強く引きすぎると指をはさんだり、トラスを曲げてしまう可能性があるので気をつけて下さい。

③フレームが全開になったら、テントを静かに地 面に降ろしてください。コーナーポスト頂点を 片手で押さえ付けながら、もう一方の手でトラ スを押し上げて、スライダーをロックして下さい。

④お互いにコーナーポストを持ち上げ、ボタンがロックするまで伸縮
式コーナーポストを伸ばしてください。
テントを傾けたまま次の行程に移ります。