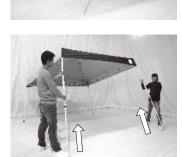

②矢印部分のトラスを握り、テント全体を持ち上げながら後退します。急がずに行ってください。急いだり、後方に強く引きすぎると指をはさんだり、トラスを曲げてしまう可能性があるので気をつけて下さい。

③フレームが全開になったら、テントを静かに地 面に降ろしてください。コーナーポスト頂点を 片手で押さえ付けながら、もう一方の手でトラ スを押し上げて、スライダーをロックして下さい。

④お互いにコーナーポストを持ち上げ、ボタンがロックするまで伸縮
式コーナーポストを伸ばしてください。
テントを傾けたまま次の行程に移ります。

⑤反対側にある収納状態の伸縮式コーナーポスト2本を伸ばして完成です。風対策として、付属の杭をご使用頂くか、オプション品のウェイトバッグをご使用下さい。

イージーアップ・テントは短時間での簡易利用を目的とし て設計されており、常設には適しておりません。風対策品 をご活用して頂いた上でも、強風・豪雨時などの場合はテ ントが破損する恐れが有ります。悪天候時のご利用はお控 ください。