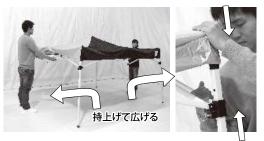

収

納

 お互いにコーナーポスト上部を握り、少し持ち上げ、ロック・ ボタンを押込み、伸縮式コーナーポストを収納します。
<u>テントを傾けたまま次の行程に移ります。</u>

<u>※ 大人2人で行ってください。 3-4名で行うと、それぞれの収納ペースに差が生じて、フレームが破損します。</u>

②反対側の、伸縮式コーナーポストも収納して下さい。

③各コーナーでスライダーのプルピンを引っ張ってロックを 解除して下さい。お互いに矢印部分のトラスを握ってくだ さい。

④テントを少し持ち上げて、フレームを軽く揺さぶりながら、
ゆっくりと前進します。3/4程閉まったら静かに降ろします。